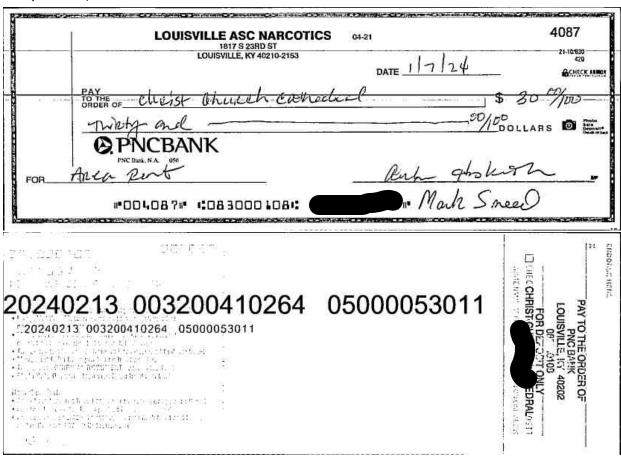

#### **Checks and Other Deductions**

| Chec           | ks and Substitute | Checks |                     | * Gap in | check sequence  |        |                  |       |                 |        |                     |
|----------------|-------------------|--------|---------------------|----------|-----------------|--------|------------------|-------|-----------------|--------|---------------------|
| Date<br>posted | Check<br>number   | Amount | Reference<br>number |          | Check<br>number | Amount | Reference number |       | Check<br>number | Amount | Reference<br>number |
| 02/13          | 4087 *            | 30.00  | 032410264           | 02/05    | 4090 *          | 236.54 | 009968655        | 02/26 | 4091            | 450.00 | 012010637           |

## Funds Request Form

| Date       | Description | Amount  | Account    |
|------------|-------------|---------|------------|
| 02/13/2024 | Check 4087  | \$30.00 | XXXXXX7117 |

<sup>©</sup> Copyright 2010. The PNC Financial Services Group, Inc. All Rights Reserved.