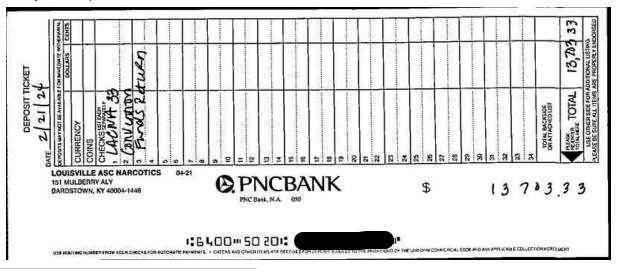

## **Activity Detail**

| Deposits       |           |                         |                     |
|----------------|-----------|-------------------------|---------------------|
| Date<br>posted | Amount    | Transaction description | Reference<br>number |
| 02/21          | 943.91    | Deposit                 | 032233994           |
| 02/21          | 798.57    | Deposit                 | 032234015           |
| 02/21          | 50.00     | Deposit                 | 032234034           |
| 02/21          | 45.00     | Deposit                 | 032234036           |
| 02/21          | 13,703.33 | Deposit                 | 032234038           |
| 02/21          | 28.50     | Deposit                 | 032234040           |
| 02/21          | 28.50     | Deposit                 | 032234040           |

<sup>©</sup> Copyright 2010. The PNC Financial Services Group, Inc. All Rights Reserved.

| Date       | Description        | Amount      | Account    |              |
|------------|--------------------|-------------|------------|--------------|
| 02/21/2024 | Deposit XXXXXX7117 | \$13,703.33 | XXXXXX7117 | View Details |