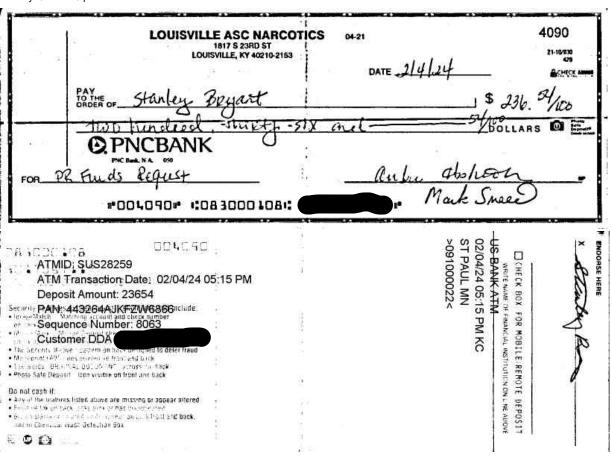

#### **Checks and Other Deductions**

| Chec           | ks and Substitute | Checks |                     | * Gap in | check sequence  |        |                  |       |                 |        |                     |
|----------------|-------------------|--------|---------------------|----------|-----------------|--------|------------------|-------|-----------------|--------|---------------------|
| Date<br>posted | Check<br>number   | Amount | Reference<br>number |          | Check<br>number | Amount | Reference number |       | Check<br>number | Amount | Reference<br>number |
| 02/13          | 4087 *            | 30.00  | 032410264           | 02/05    | 4090 *          | 236.54 | 009968655        | 02/26 | 4091            | 450.00 | 012010637           |

| Date       | Description | Amount   | Account    |
|------------|-------------|----------|------------|
| 02/05/2024 | Check 4090  | \$236.54 | XXXXXX7117 |

<sup>©</sup> Copyright 2010. The PNC Financial Services Group, Inc. All Rights Reserved.