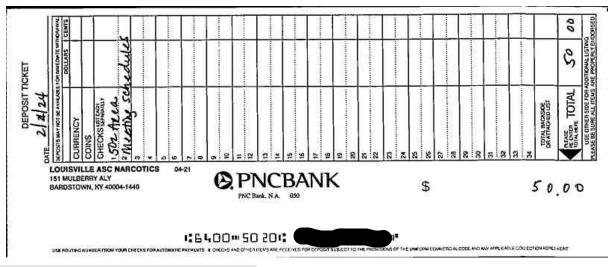

## **Activity Detail**

| Deposits       |           |                         |                     |
|----------------|-----------|-------------------------|---------------------|
| Date<br>posted | Amount    | Transaction description | Reference<br>number |
| 02/21          | 943.91    | Deposit                 | 032233994           |
| 02/21          | 798.57    | Deposit                 | 032234015           |
| 02/21          | 50.00     | Deposit                 | 032234034           |
| 02/21          | 45.00     | Deposit                 | 032234036           |
| 02/21          | 13,703.33 | Deposit                 | 032234038           |
| 02/21          | 28.50     | Deposit                 | 032234040           |
| 02/21          | 28.50     | Deposit                 | 032234040           |

<sup>©</sup> Copyright 2010. The PNC Financial Services Group, Inc. All Rights Reserved.

| Date       | Description        | Amount  | Account    |              |
|------------|--------------------|---------|------------|--------------|
| 02/21/2024 | Deposit XXXXXX7117 | \$50.00 | XXXXXX7117 | View Details |