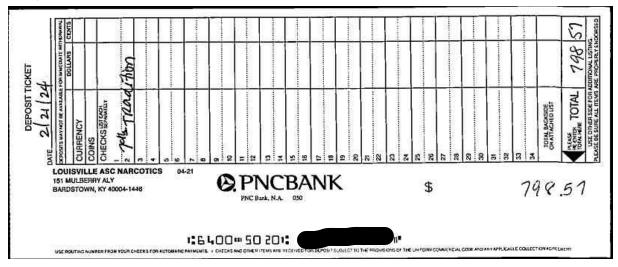

## **Activity Detail**

| Deposits       |           |                         |                     |
|----------------|-----------|-------------------------|---------------------|
| Date<br>posted | Amount    | Transaction description | Reference<br>number |
| 02/21          | 943.91    | Deposit                 | 032233994           |
| 02/21          | 798.57    | Deposit                 | 032234015           |
| 02/21          | 50.00     | Deposit                 | 032234034           |
| 02/21          | 45.00     | Deposit                 | 032234036           |
| 02/21          | 13,703.33 | Deposit                 | 032234038           |
| 02/21          | 28.50     | Deposit                 | 032234040           |
| 02/21          | 28.50     | Deposit                 | 032234040           |

| Date       | Description        | Amount   | Account    |              |
|------------|--------------------|----------|------------|--------------|
| 02/21/2024 | Deposit XXXXXX7117 | \$798.57 | XXXXXX7117 | View Details |