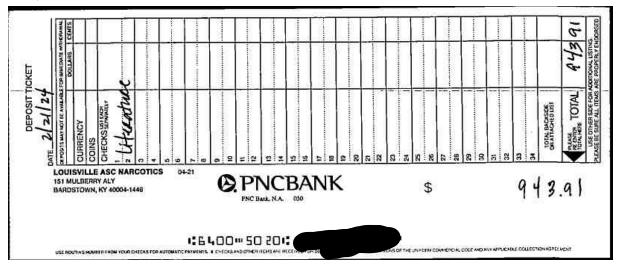

## **Activity Detail**

| Deposits       |           |                         |                     |
|----------------|-----------|-------------------------|---------------------|
| Date<br>posted | Amount    | Transaction description | Reference<br>number |
| 02/21          | 943.91    | Deposit                 | 032233994           |
| 02/21          | 798.57    | Deposit                 | 032234015           |
| 02/21          | 50.00     | Deposit                 | 032234034           |
| 02/21          | 45.00     | Deposit                 | 032234036           |
| 02/21          | 13,703.33 | Deposit                 | 032234038           |
| 02/21          | 28.50     | Deposit                 | 032234040           |
| 02/21          | 28.50     | Deposit                 | 032234040           |