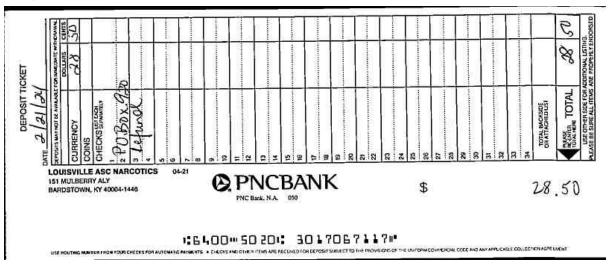

## **Activity Detail**

| Deposits       |           |                         |                     |
|----------------|-----------|-------------------------|---------------------|
| Date<br>posted | Amount    | Transaction description | Reference<br>number |
| 02/21          | 943.91    | Deposit                 | 032233994           |
| 02/21          | 798.57    | Deposit                 | 032234015           |
| 02/21          | 50.00     | Deposit                 | 032234034           |
| 02/21          | 45.00     | Deposit                 | 032234036           |
| 02/21          | 13,703.33 | Deposit                 | 032234038           |
| 02/21          | 28.50     | Deposit                 | 032234040           |
| 02/21          | 28.50     | Deposit                 | 032234040           |