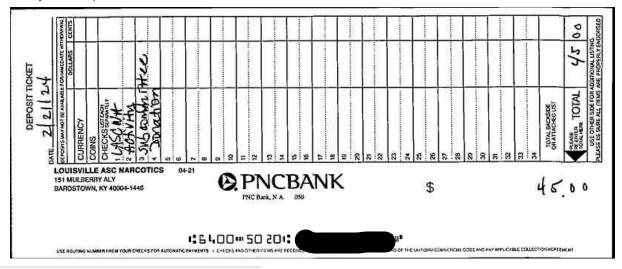

## **Activity Detail**

| Deposits       |           |                         |                     |
|----------------|-----------|-------------------------|---------------------|
| Date<br>posted | Amount    | Transaction description | Reference<br>number |
| 02/21          | 943.91    | Deposit                 | 032233994           |
| 02/21          | 798.57    | Deposit                 | 032234015           |
| 02/21          | 50.00     | Deposit                 | 032234034           |
| 02/21          | 45.00     | Deposit                 | 032234036           |
| 02/21          | 13,703.33 | Deposit                 | 032234038           |
| 02/21          | 28.50     | Deposit                 | 032234040           |
| 02/21          | 28.50     | Deposit                 | 032234040           |