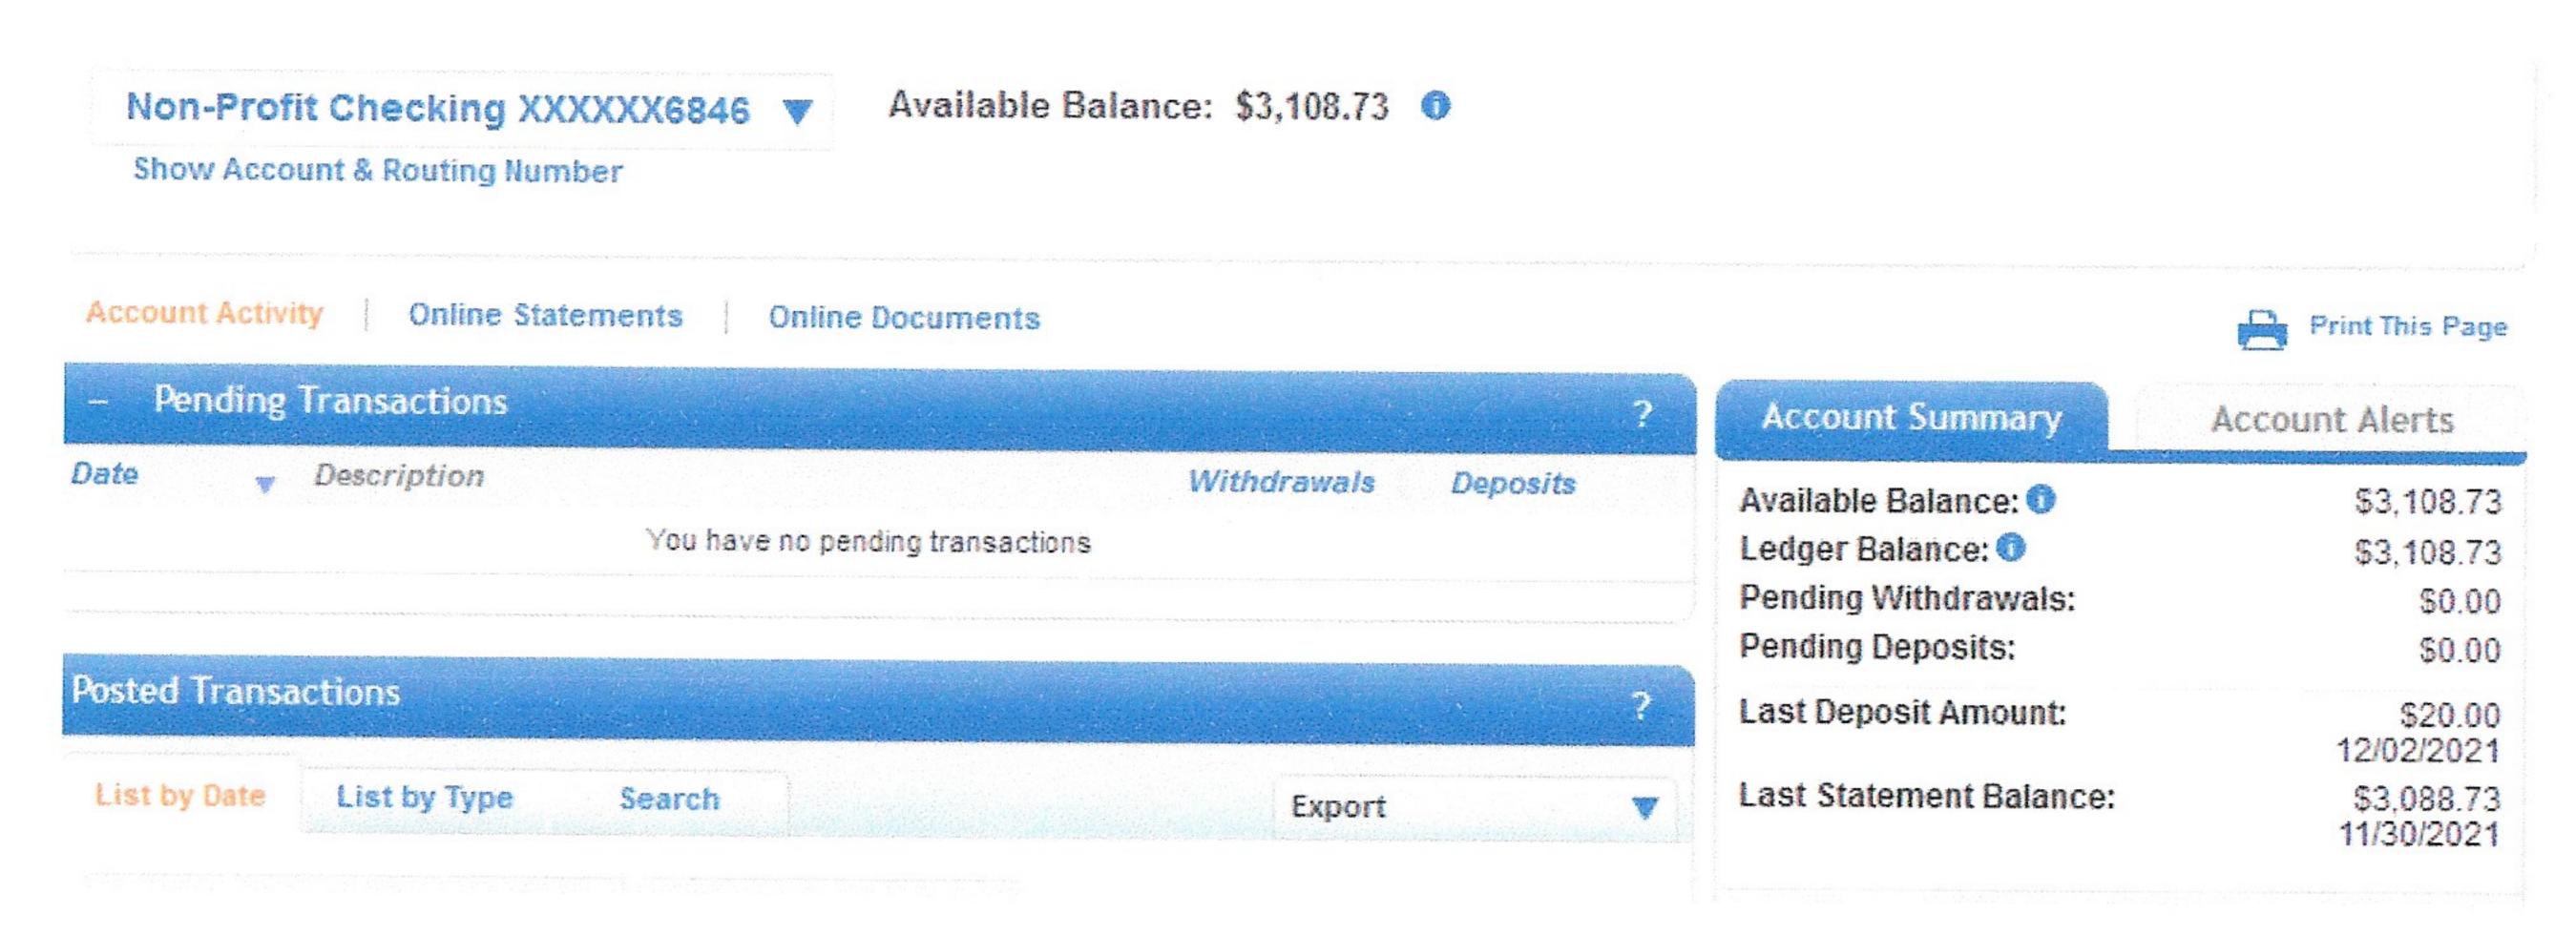

# **Current Funds**

Account Available Balance: \$3,108.73

Account Balance: \$3,108.73

Checks/withdrawals not cleared: 0.00

Deposits to be made: none

Thanks Octavia C.

#### Bank Acct. XXXX6846