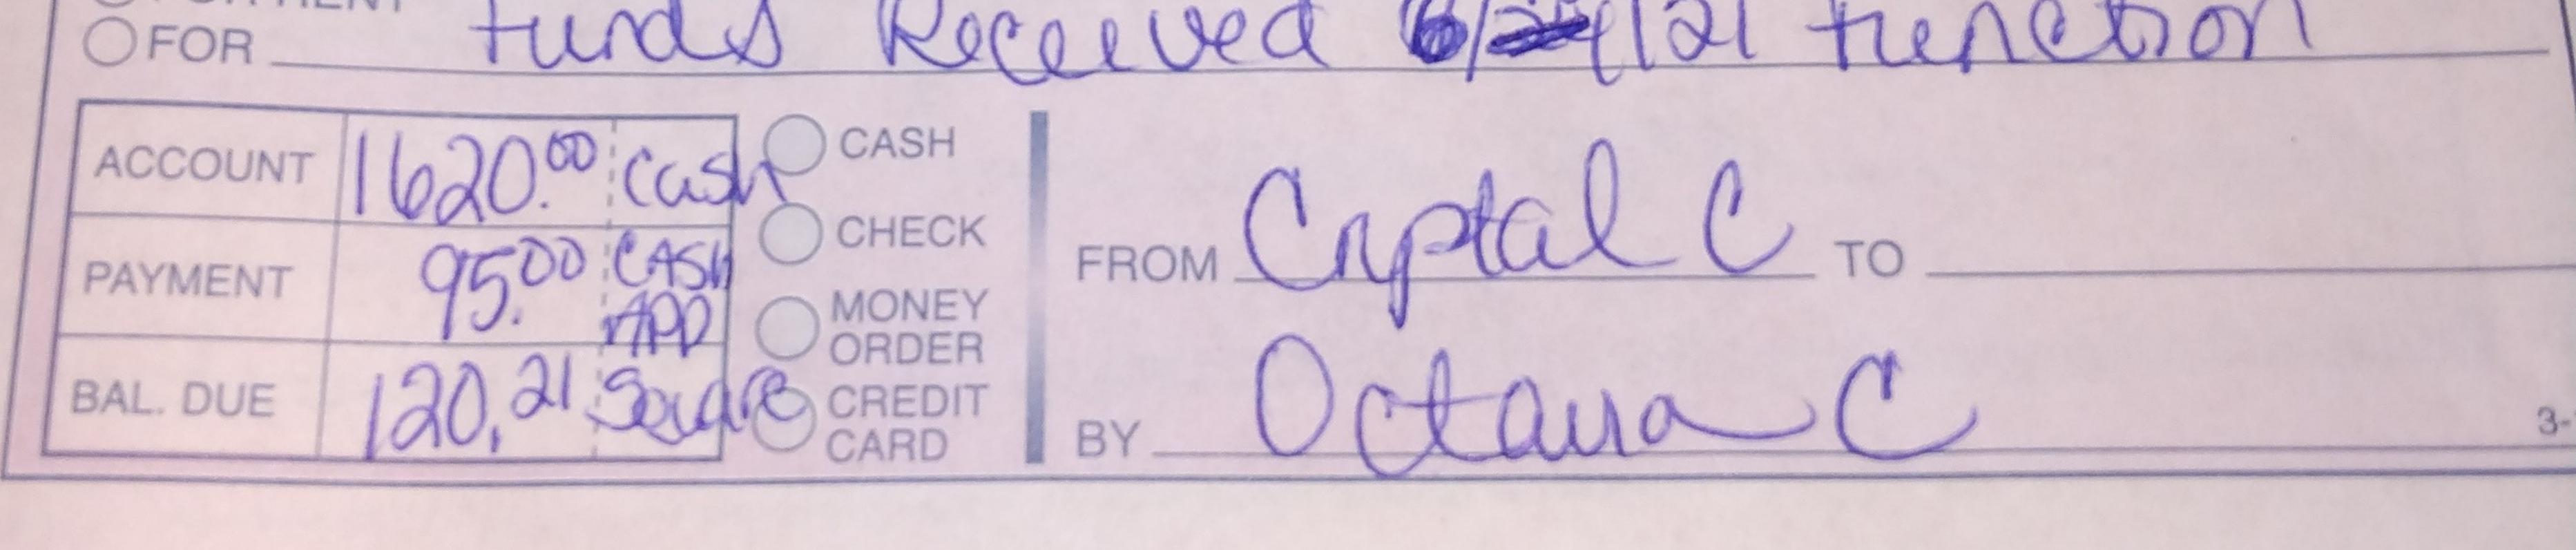

•

UFN: 204793-0031 Receipt #: 840-54001384-2-8072110-1 Clerk: 50

•

The Louisville Area Service Committee of Narcotics Anonymous

Funds Request Form

Subcommittee:  $\underline{\int Reasury}$  Date:  $\underline{6-28-21}$ Subcommittee Member Making Request:  $\underline{\int YRONEC}$ Requested Budget Amount:  $\frac{134}{2}$ Money is to be Used for (Please Itemize if Necessary): UDSEMF Post D AR DO AD. P.D. BOX ON Stopter checks, I paro ccont. 97 in my Debit CARD ENDING IN n thacken 0