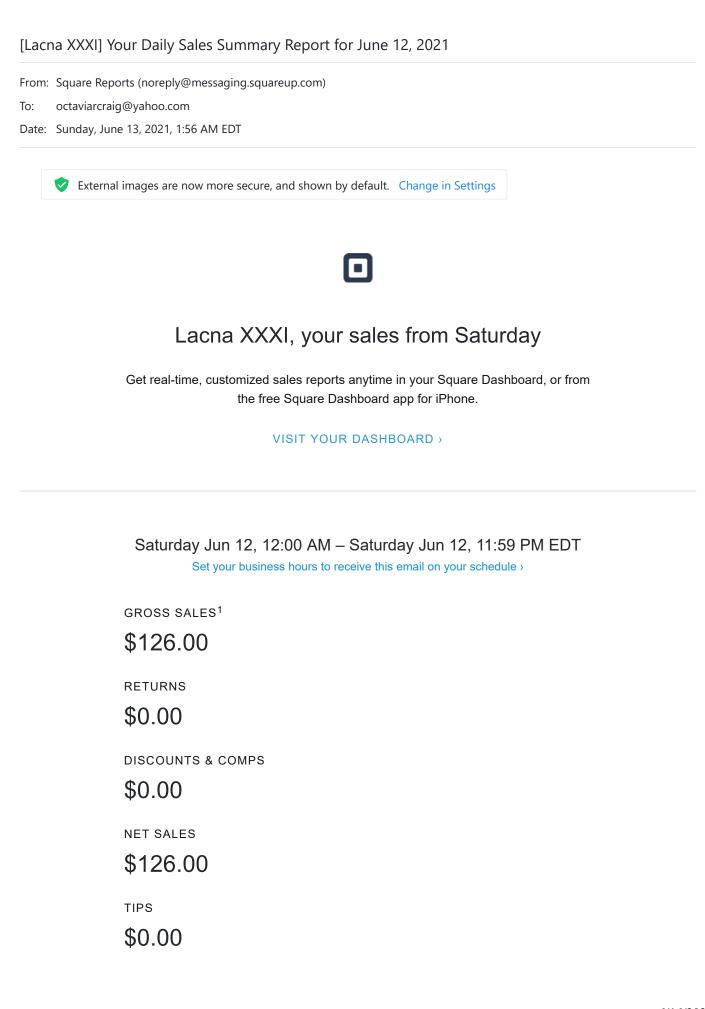

### JUNE 30, 2021

LASCNA TREASURER REPORT

#### Hello Everyone,

This is the LASCNA treasurer report for the period ending June 30, 2021. The beginning balance for the period May 29, 2021 was \$13,023.76. The balance ending for the period June 30, 2021 is \$13,072.79. We had deposits in the amount of \$271.00 from Home Group 7th Traditions and donations. We had withdrawals totaling \$221.97. This includes \$15.89, our monthly Zoom payment, via paypal debit card and \$206.08, our yearly payment, via debit card to Segway Communications, our voicemail service.

The ending balance for the month ending June 30, 2021 is \$13,072.79.

,

This is my report.

Sincerely yours,

Tyrone C.