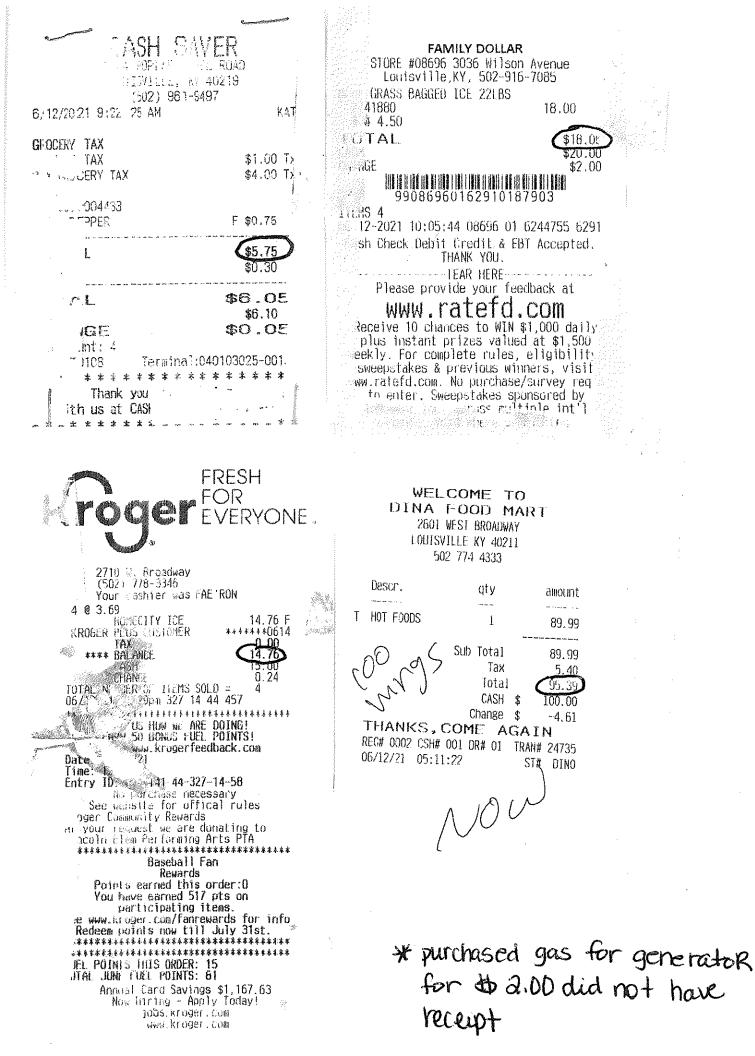

•

UFN: 204793-0031 Receipt #: 840-54001384-2-8072110-1 Clerk: 50

•

The Louisville Area Service Committee of Narcotics Anonymous

Funds Request Form

Subcommittee:  $\underline{\int Reasury}$  Date:  $\underline{6-28-21}$ Subcommittee Member Making Request:  $\underline{\int YRONEC}$ Requested Budget Amount:  $\frac{134}{2}$ Money is to be Used for (Please Itemize if Necessary): UDSEMF Post D AR DO AD. P.D. BOX ON Stopter checks, I paro ccont. 97 in my Debit CARD ENDING IN n thacken 0