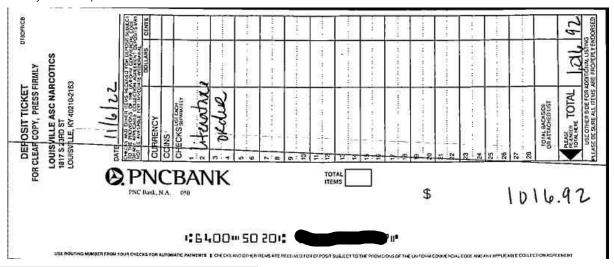

| November 30, 2022                                                                                                                                                                                                                                                                                                                                                                                    |                                                                                                                                                            |
|------------------------------------------------------------------------------------------------------------------------------------------------------------------------------------------------------------------------------------------------------------------------------------------------------------------------------------------------------------------------------------------------------|------------------------------------------------------------------------------------------------------------------------------------------------------------|
| LASCNA TREASURER REPORT                                                                                                                                                                                                                                                                                                                                                                              |                                                                                                                                                            |
| Hello Everyone,                                                                                                                                                                                                                                                                                                                                                                                      |                                                                                                                                                            |
| This is the LASCNA treasurer report for the period ending Novomber 1 <sup>st</sup> was \$12,883.64. We had a total deposit in this from homegroups 7 <sup>th</sup> traditions and donations, and \$1,016 withdrawals totaling \$1,516.27. This includes 15.89 for recursor Thanksgiving Function (LASCNA Activity Chair); \$114.00 to Lif \$52.23 to NAWS for monthly donation and \$1,000 to KRSCNA | the amount of \$1,750.67. Of that, \$733.75 .92 from literature sales. We had ring Zoom account; \$300.00 for the e Storage; \$34.15 for PR reimbursement; |
| The ending balance for the month of November 30, 2022:                                                                                                                                                                                                                                                                                                                                               | \$13,118.04                                                                                                                                                |
| This is my report.                                                                                                                                                                                                                                                                                                                                                                                   |                                                                                                                                                            |
| Sincerely yours,                                                                                                                                                                                                                                                                                                                                                                                     |                                                                                                                                                            |
| Amber H.                                                                                                                                                                                                                                                                                                                                                                                             |                                                                                                                                                            |

#### Deposits

 Date posted
 Amount
 Transaction description
 Reference number

 11/25
 733.75
 Deposit
 031789665

 11/25
 1,016.92
 Deposit
 031789681

<sup>©</sup> Copyright 2010. The PNC Financial Services Group, Inc. All Rights Reserved.

| Date       | Description        | Amount     | Account    |              |
|------------|--------------------|------------|------------|--------------|
| 11/25/2022 | Deposit XXXXXX7117 | \$1 016 92 | XXXXXX7117 | View Details |