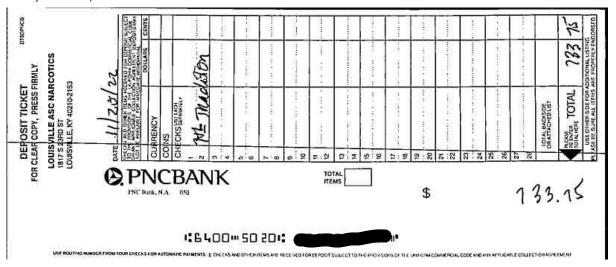

| November 30, 2022                                                                                                                                                                                                                                                                                                                                                                                    |                                                                                                                                                            |
|------------------------------------------------------------------------------------------------------------------------------------------------------------------------------------------------------------------------------------------------------------------------------------------------------------------------------------------------------------------------------------------------------|------------------------------------------------------------------------------------------------------------------------------------------------------------|
| LASCNA TREASURER REPORT                                                                                                                                                                                                                                                                                                                                                                              |                                                                                                                                                            |
| Hello Everyone,                                                                                                                                                                                                                                                                                                                                                                                      |                                                                                                                                                            |
| This is the LASCNA treasurer report for the period ending Novomber 1 <sup>st</sup> was \$12,883.64. We had a total deposit in this from homegroups 7 <sup>th</sup> traditions and donations, and \$1,016 withdrawals totaling \$1,516.27. This includes 15.89 for recursor Thanksgiving Function (LASCNA Activity Chair); \$114.00 to Lif \$52.23 to NAWS for monthly donation and \$1,000 to KRSCNA | the amount of \$1,750.67. Of that, \$733.75 .92 from literature sales. We had ring Zoom account; \$300.00 for the e Storage; \$34.15 for PR reimbursement; |
| The ending balance for the month of November 30, 2022:                                                                                                                                                                                                                                                                                                                                               | \$13,118.04                                                                                                                                                |
| This is my report.                                                                                                                                                                                                                                                                                                                                                                                   |                                                                                                                                                            |
| Sincerely yours,                                                                                                                                                                                                                                                                                                                                                                                     |                                                                                                                                                            |
| Amber H.                                                                                                                                                                                                                                                                                                                                                                                             |                                                                                                                                                            |

#### Deposits

 Date posted
 Amount
 Transaction description
 Reference number

 11/25
 733.75
 Deposit
 031789665

 11/25
 1,016.92
 Deposit
 031789681

| Date       | Description        | Amount   | Account    |              |
|------------|--------------------|----------|------------|--------------|
| 11/25/2022 | Deposit XXXXXX7117 | \$733.75 | XXXXXX7117 | View Details |