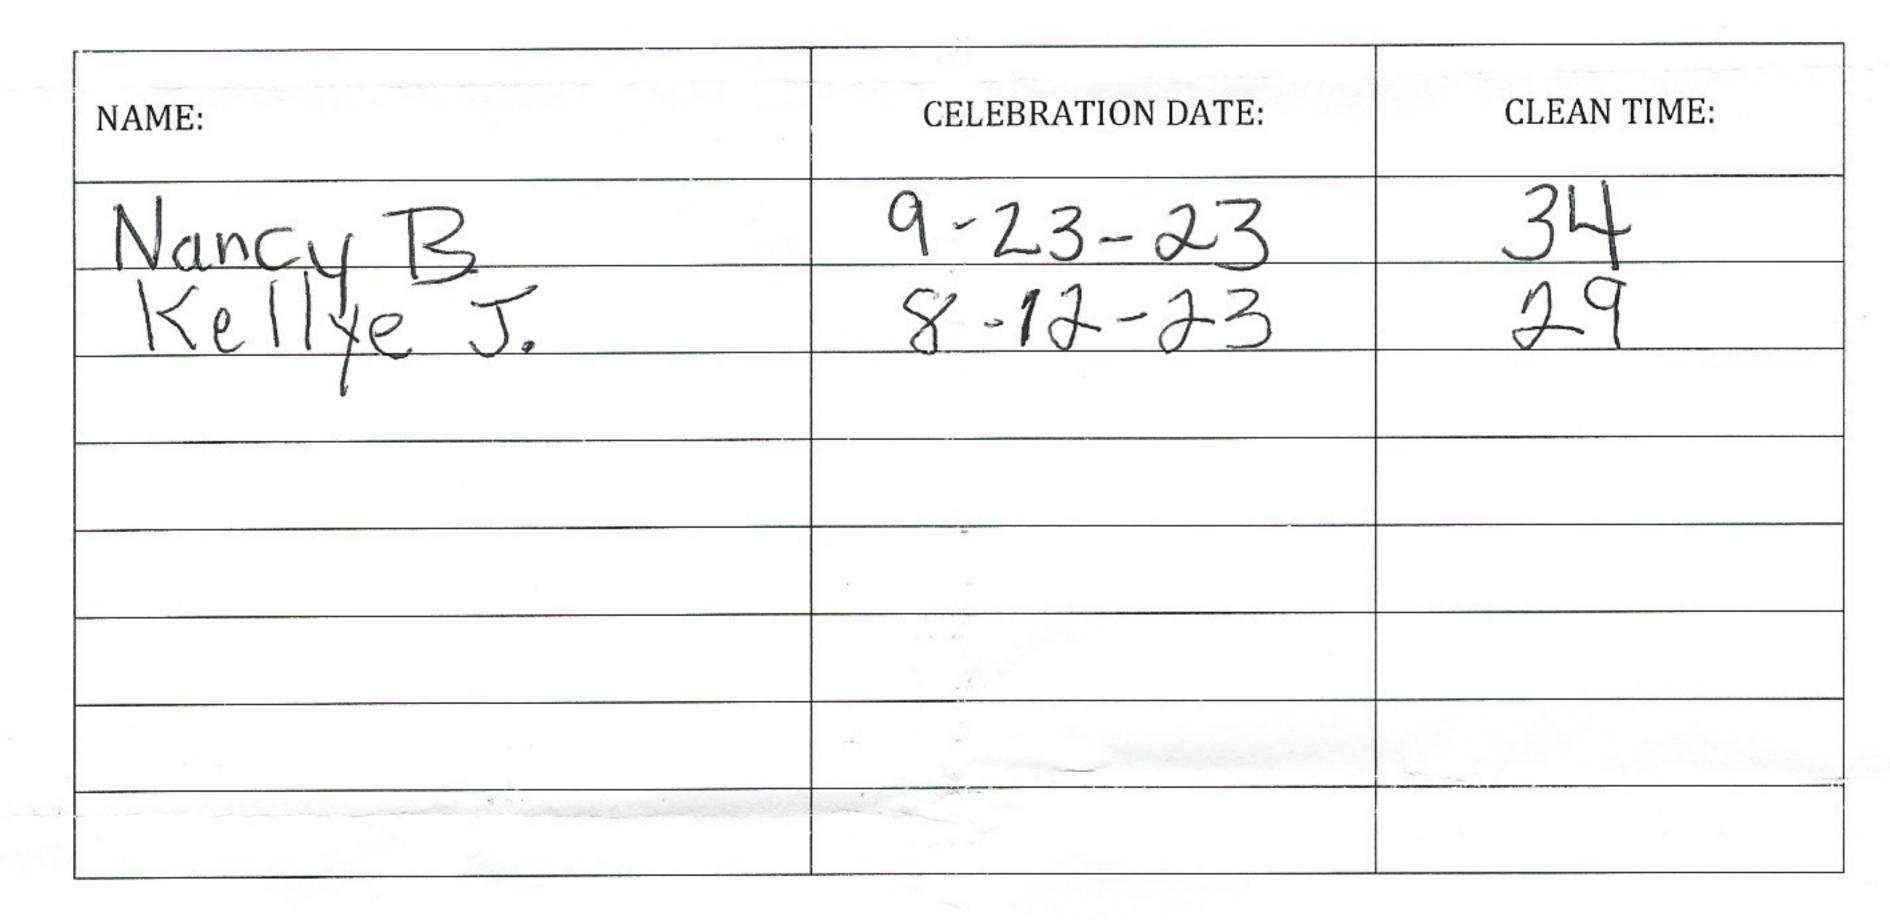

# LASCNA Secretary Report

8/6/2023

4518 Accomack Dr. Louisville, KY 40241

Hello Family,

All GSRs or GSRAs sign the roster at the door. Include your Name, Homegroup, Full Address or Email if you do not wish to receive Hard copy in the mail. The area minutes continue to be posted on the area website: www.nalouisville.net. 22 packages of minutes were prepared and distributed by USPS at a cost of \$146.06. Invoice from Ernie's Print Shop attached.

For the month of July, Ernie's Print Shop was used for printing and mailing. The balance of funds on hand is \$128. 13.

If any homegroup has trouble receiving their mail, please contact me at 678-491-4548 to arrange for an alternative method of receiving the minutes.