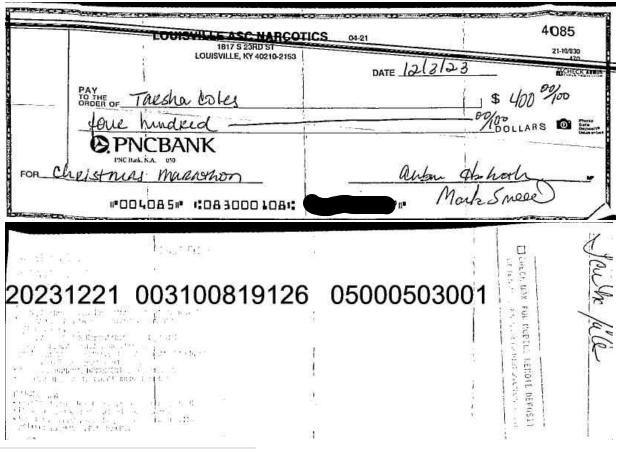

### **Checks and Other Deductions**

| Checl          | ks and Substitu | te Checks |                     | * Gap in | check sequence  |        | _                   |
|----------------|-----------------|-----------|---------------------|----------|-----------------|--------|---------------------|
| Date<br>posted | Check<br>number | Amount    | Reference<br>number |          | Check<br>number | Amount | Reference<br>number |
| 12/05          | 4083 *          | 30.00     | 039630768           | 12/21    | 4085 *          | 400.00 | 031819126           |

 $\ensuremath{\texttt{©}}$  Copyright 2010. The PNC Financial Services Group, Inc. All Rights Reserved.

| Date       | Description | Amount   | Account    |
|------------|-------------|----------|------------|
| 12/21/2023 | Check 4085  | \$400.00 | XXXXXX7117 |

This is an image of a check, substitute check, or deposit ticket. Refer to your posted transactions to verify the status of the item. For more information about image delivery click here or to speak with a representative call: 1-888-PNC-BANK (1-888-762-2265) Monday - Friday: 8 a.m. - 9 p.m. ET, Saturday & Sunday: 8 a.m. - 5 p.m. ET.