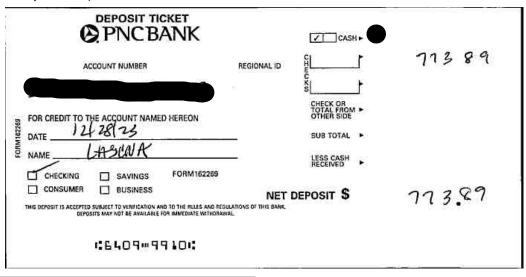

### **Deposits and Other Additions**

| Deposits    |          |                         |                  |
|-------------|----------|-------------------------|------------------|
| Date posted | Amount   | Transaction description | Reference number |
| 12/28       | 773.89   | Deposit                 | 036033029        |
| 12/28       | 1,230.93 | Deposit                 | 036033046        |

| Date       | Description        | Amount   | Account    |              |
|------------|--------------------|----------|------------|--------------|
| 12/28/2023 | Deposit XXXXXX7117 | \$773.89 | XXXXXX7117 | View Details |