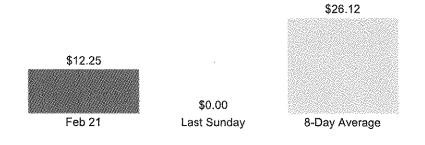

## Sunday Feb 21, 12:00 AM – Sunday Feb 21, 11:59 PM EST

Set your business hours to receive this email on your schedule >

GROSS SALES1

RETURNS

\$12.25

\$0.00

**DISCOUNTS & COMPS** 

**NET SALES** 

\$0.00

\$12.25

TIPS

AVERAGE TIP RATE

0.0%

TAX

TOTAL COLLECTED

\$0.00

\$12.25

FEES<sup>2</sup>

EFFECTIVE FEE RATE<sup>3</sup>

1 Does not include transfers, partial payments, or sales taken with no internet connection

4.73%

2 Includes Square processing fees and any third-party fees (e.g. courier fees)