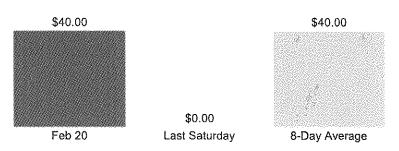

## Lacna XXXI, your sales from Saturday

Get real-time, customized sales reports anytime in your Square Dashboard, or from the free Square Dashboard app for iPhone.

VISIT YOUR DASHBOARD>

Saturday Feb 20, 12:00 AM – Saturday Feb 20, 11:59 PM EST

Set your business hours to receive this email on your schedule >

GROSS SALES<sup>1</sup>

**RETURNS** 

\$40.00

\$0.00

**DISCOUNTS & COMPS** 

**NET SALES** 

\$0.00

\$40.00

TIPS

AVERAGE TIP RATE

\$0.00

0.0%

TAX

TOTAL COLLECTED

\$0.00

\$40.00

FEES<sup>2</sup>

EFFECTIVE FEE RATE<sup>3</sup>

(\$1.56)

3.9%