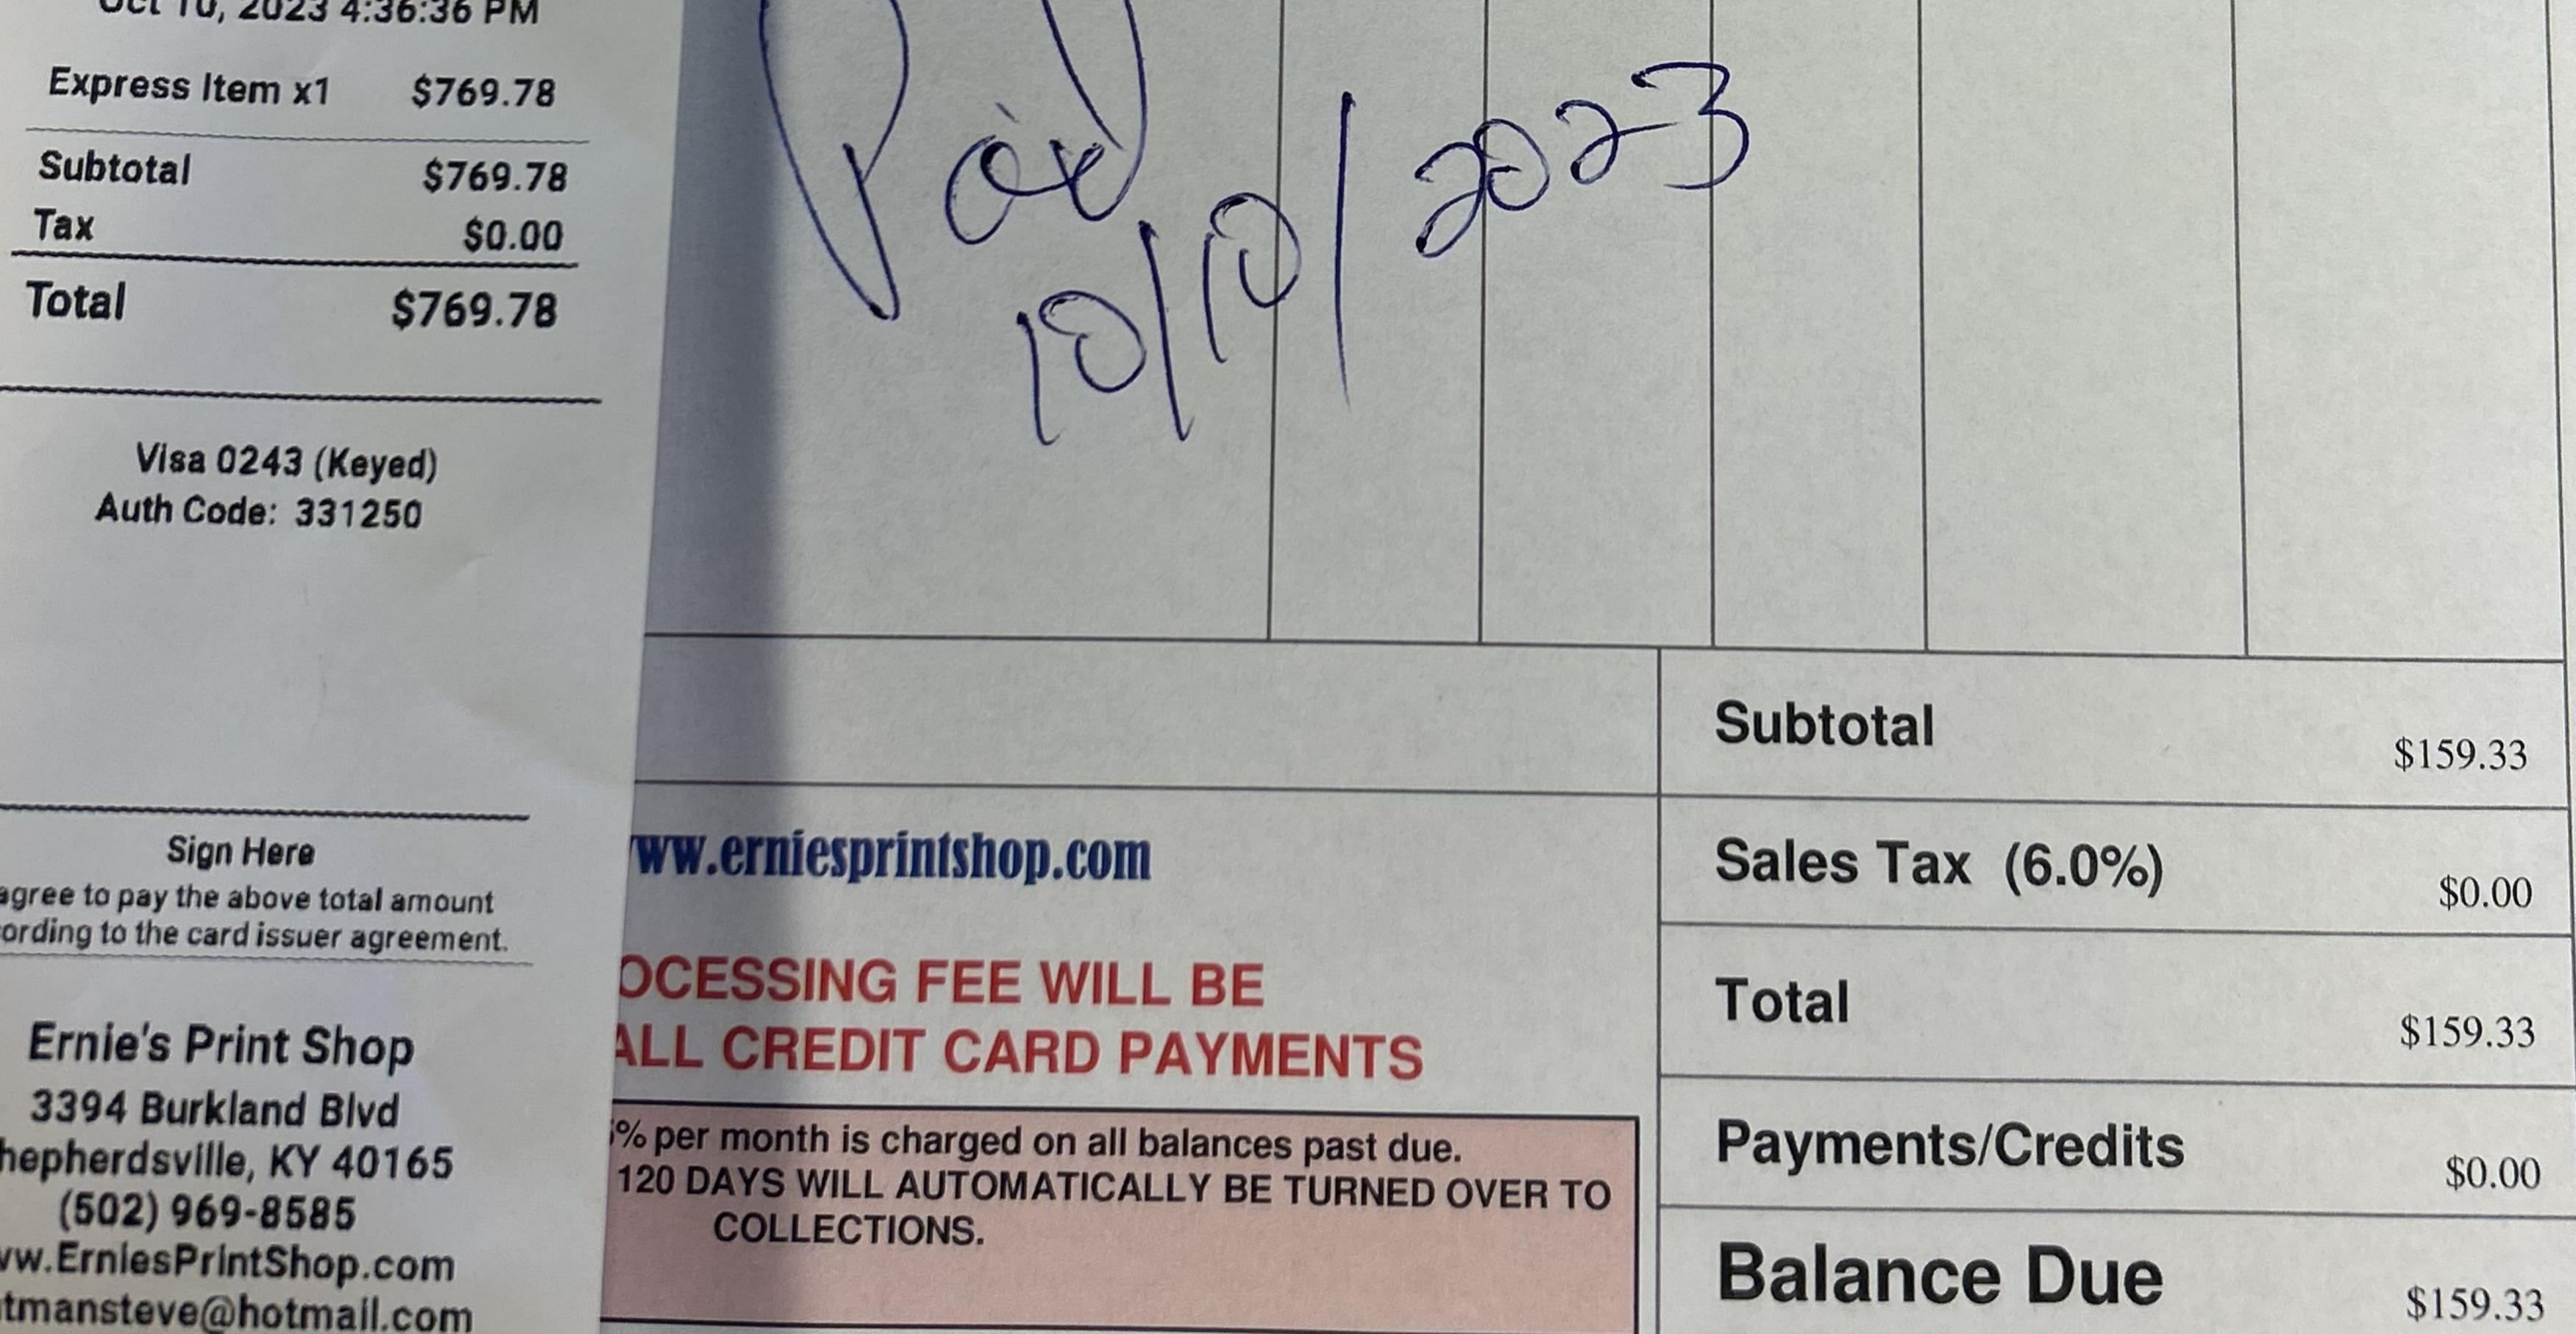

October 31, 2023

LASCNA TREASURER REPORT

Hello Everyone,

This is the LASCNA treasurer report for the period ending October 31, 2023. The beginning balance on October 1<sup>st</sup> was \$9,386.30. We had a total deposit in the amount of \$1,898.42. This includes \$725.11 from homegroups 7<sup>th</sup> traditions and donations and \$1,173.31from Literature Orders. We had withdrawals totaling \$4,680.99. This includes \$2,813.33 for NAWS Literature Order; \$17.17 for recurring Zoom account; \$19.85 for Segway Communications; \$60.00 to Bardstown Rd. Presbyterian Church for Rent; \$59.86 to PR Chair for Funds Reimbursement; \$600.00 to Activities Chair for Halloween Bash; \$769.78 to Ernies Print Shop for July, August + September meeting minutes + September meeting schedules; and \$141.00 To Extra Space for October, November and December area storage rental. This also includes an unauthorized ACH transaction for \$200.00. I have contacted PNC Bank and have signed a Written Statement of Unauthorized Debit to initiate dispute.

The ending balance for the month of October 31, 2023: \$6603.73

This is my report.

Sincerely yours,

Amber H.