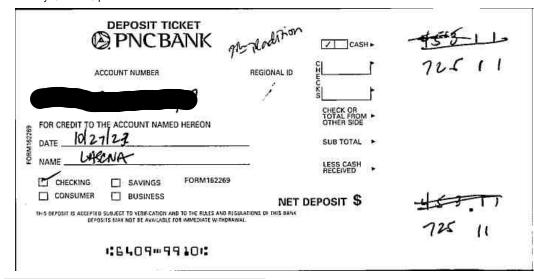

### Non-Profit Checking

| pnc.com/mybusines           |                |                            | Louis<br>Prim              | he Period (<br>sville Asc N<br>ary Accour | 31/2023             |                |                 |                            |
|-----------------------------|----------------|----------------------------|----------------------------|-------------------------------------------|---------------------|----------------|-----------------|----------------------------|
| Non-Profit Checkin          | g Account Num  | ber:                       | - continued                | Page                                      | e 2 of 3            |                |                 |                            |
| Daily Balance               | Ledger I       | alance                     | Date                       | Ledger balar                              | 100                 | Date           |                 | Ledger balance             |
| 09/30                       | •              | 86.30                      | 10/10                      | 6,335.0                                   |                     | 10/27          |                 | 6,803.73                   |
| 10/02                       |                | 77.34                      | 10/11                      | 5,505.3                                   |                     | 10/31          |                 | 6,603.73                   |
| 10/05                       | 8,2            | 60.17                      |                            |                                           |                     |                |                 |                            |
| Activity Deta               | il             |                            |                            |                                           |                     |                |                 |                            |
| Deposits and C              | ther Addition  | IS                         |                            |                                           |                     |                |                 |                            |
| Deposits                    |                |                            |                            |                                           |                     |                |                 |                            |
| Date<br>posted              |                | Amount                     | Transaction<br>description |                                           |                     |                |                 | Reference<br>number        |
| 10/27                       |                | 725.11                     | Deposit                    |                                           |                     |                |                 | 031908758                  |
| 10/27                       | 1              | ,173.31                    | Deposit                    |                                           |                     |                |                 | 031908759                  |
| Checks and                  | Other Ded      | uctions                    |                            |                                           |                     |                |                 |                            |
| Checks and Su               | bstitute Cheo  | cks                        | * Gap in check seque       | nce                                       |                     |                |                 |                            |
| Date Check<br>posted number | Amo            | Reference<br>unt number    |                            | Amount                                    | Reference<br>number | Date<br>posted | Check<br>number | Reference<br>Amount number |
| 10/02 4077 *                | 5              | 9.86 0100889               | 49 10/11 4078              | 60.00                                     | 016450300           | 10/27          | 4079            | 600.00 031847709           |
| Debit Card Pure             | chases         |                            |                            |                                           |                     |                |                 |                            |
| Date<br>posted              | Amount         | Transactior<br>description |                            |                                           |                     |                |                 | Reference<br>number        |
| 10/02                       | 888.25         | •                          | bit Card Purchase Na       | wschatsworth                              |                     |                |                 | 73728870090890243273       |
|                             |                | 818-773                    | 9999 Ca                    |                                           |                     |                |                 |                            |
| 10/02                       | 19.85          | 0243 De                    | bit Card Purchase Am       | Voice Mail Seg                            | vay C               |                |                 | 91164870090890243275       |
|                             |                | 310-4784                   | 4949 Ca                    |                                           |                     |                |                 |                            |
| 10/02                       | 141.00         | 0243 De                    | bit Card Purchase Ext      | ra Space 4081                             |                     |                |                 | 91165870090890243275       |
|                             |                | Louisville                 | 5                          |                                           |                     |                |                 |                            |
| 10/10                       | 1,875.68       |                            | bit Card Purchase Na       | wschatsworth                              |                     |                |                 | 88157870090890243281       |
| 10/10                       | 40.40          | 818-773                    |                            | weahatawarth                              |                     |                |                 | 88158870090890243281       |
| 10/10                       | 49.40          | 0243 De<br>818-773         | bit Card Purchase Na       | wschalsworth                              |                     |                |                 | 00130070070070243201       |
| 10/11                       | 769.78         |                            | bit Card Purchase Err      | nie's Print Shop                          |                     |                |                 | 07521870090890243284       |
|                             |                | Shepher                    |                            | no o r rint oriop                         |                     |                |                 |                            |
| ATM/Misc. Deb               | oit Card Trans | sactions                   |                            |                                           |                     |                |                 |                            |
| Date<br>posted              |                | Amount                     | Transaction<br>description |                                           |                     |                |                 | Reference<br>number        |
| 10/05                       |                | 17.17                      | 0243 Recurring Del         | bit Card Zoom U                           | S 888-79            | 9-9666         |                 | 55769870090890243278       |
|                             |                |                            | Www.Zoom.US Ca             |                                           |                     |                |                 |                            |
| ACH Deduction               | ns             |                            |                            |                                           |                     |                |                 |                            |
| Date<br>posted              |                | Amount                     | Transaction<br>description |                                           |                     |                |                 | Reference<br>number        |
| 10/31                       |                | 200.00                     | ACH Web Proc Fee           | Enh CR Card                               |                     |                |                 | 00023303015494145          |

| PNC Online Banking |                   |          |            |              |  |  |  |  |  |  |
|--------------------|-------------------|----------|------------|--------------|--|--|--|--|--|--|
| Date               | Description       | Amount   | Account    |              |  |  |  |  |  |  |
| 10/27/2023         | Deposit XXXXX7117 | \$725.11 | XXXXXX7117 | View Details |  |  |  |  |  |  |