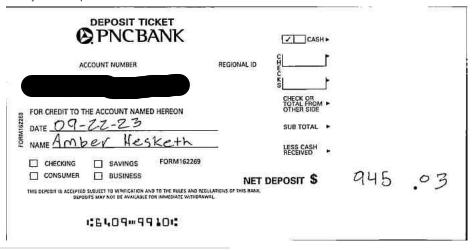

| September 30, 2023                                                                                                                                                                                                 |
|--------------------------------------------------------------------------------------------------------------------------------------------------------------------------------------------------------------------|
| LASCNA TREASURER REPORT                                                                                                                                                                                            |
|                                                                                                                                                                                                                    |
| Hello Everyone,                                                                                                                                                                                                    |
|                                                                                                                                                                                                                    |
| This is the LASCNA treasurer report for the period ending September 30, 2023. The beginning balance                                                                                                                |
| on September 1st was \$7,677.64. We had a total deposit in the amount of \$1,894.46. This includes                                                                                                                 |
| \$945.03 from homegroups 7 <sup>th</sup> traditions and donations and \$949.43 from Literature Orders. We had withdrawals totaling \$185.80. This includes \$17.17 for recurring Zoom account; \$52.37 to NA World |
| Services for monthly donation; \$60.00 to Bardstown Rd. Presbyterian Church for Rent and \$56.26 to PR Chair for Funds Reimbursement.                                                                              |
| Chair for Funds Reimbursement.                                                                                                                                                                                     |
| The ending balance for the month of September 30, 2023: \$9,386.30                                                                                                                                                 |
| The ending balance for the month of September 30, 2023.                                                                                                                                                            |
| *Outstanding check in the amount of \$60.00 to Bardstown Road Presbyterian Church for Rent                                                                                                                         |
| Odistanding theta in the amount of 500.00 to bardstown road Presbyterian Church for Rent                                                                                                                           |
|                                                                                                                                                                                                                    |
| This is my report.                                                                                                                                                                                                 |
| This is my report.                                                                                                                                                                                                 |
|                                                                                                                                                                                                                    |
| Sincerely yours,                                                                                                                                                                                                   |
|                                                                                                                                                                                                                    |
| Amber H.                                                                                                                                                                                                           |
|                                                                                                                                                                                                                    |

#### **Deposits and Other Additions**

| Date<br>posted | Amount | Transaction description | Reference<br>number |
|----------------|--------|-------------------------|---------------------|
| 09/22          | 945.03 | Deposit                 | 030505561           |
| 09/22          | 949.43 | Deposit                 | 030505579           |

| Date       | Description        | Amount   | Account    |              |
|------------|--------------------|----------|------------|--------------|
| 09/22/2023 | Deposit XXXXXX7117 | \$945.03 | XXXXXX7117 | View Details |