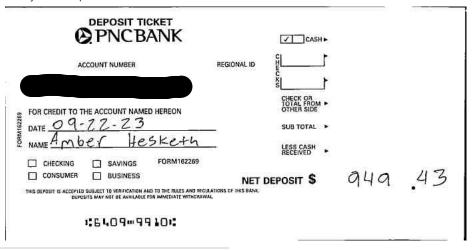

## Literature – Barrett G. Report Given. LASCNA LITERATURE REPORT

Hello Louisville Area,

Last month the Louisville area took in \$949.43 for literature. There was an issue with purchasing and no new order was placed this month. Please expect a few backorders. Attached is the latest literature order form.

| September 30, 2023                                                                                                                                                                                                 |
|--------------------------------------------------------------------------------------------------------------------------------------------------------------------------------------------------------------------|
| LASCNA TREASURER REPORT                                                                                                                                                                                            |
|                                                                                                                                                                                                                    |
| Hello Everyone,                                                                                                                                                                                                    |
|                                                                                                                                                                                                                    |
| This is the LASCNA treasurer report for the period ending September 30, 2023. The beginning balance                                                                                                                |
| on September 1st was \$7,677.64. We had a total deposit in the amount of \$1,894.46. This includes                                                                                                                 |
| \$945.03 from homegroups 7 <sup>th</sup> traditions and donations and \$949.43 from Literature Orders. We had withdrawals totaling \$185.80. This includes \$17.17 for recurring Zoom account; \$52.37 to NA World |
| Services for monthly donation; \$60.00 to Bardstown Rd. Presbyterian Church for Rent and \$56.26 to PR Chair for Funds Reimbursement.                                                                              |
| Chair for Funds Reimbursement.                                                                                                                                                                                     |
| The ending balance for the month of September 30, 2023: \$9,386.30                                                                                                                                                 |
| The ending balance for the month of September 30, 2023.                                                                                                                                                            |
| *Outstanding check in the amount of \$60.00 to Bardstown Road Presbyterian Church for Rent                                                                                                                         |
| Odistanding theta in the amount of 500.00 to bardstown road Presbyterian Church for Rent                                                                                                                           |
|                                                                                                                                                                                                                    |
| This is my report.                                                                                                                                                                                                 |
| This is my report.                                                                                                                                                                                                 |
|                                                                                                                                                                                                                    |
| Sincerely yours,                                                                                                                                                                                                   |
|                                                                                                                                                                                                                    |
| Amber H.                                                                                                                                                                                                           |
|                                                                                                                                                                                                                    |

#### **Deposits and Other Additions**

| Date<br>posted | Amount | Transaction description | Reference<br>number |
|----------------|--------|-------------------------|---------------------|
| 09/22          | 945.03 | Deposit                 | 030505561           |
| 09/22          | 949.43 | Deposit                 | 030505579           |

© Copyright 2010. The PNC Financial Services Group, Inc. All Rights Reserved.

| Date       | Description        | Amount   | Account    |              |
|------------|--------------------|----------|------------|--------------|
| 09/22/2023 | Deposit XXXXXX7117 | \$949.43 | XXXXXX7117 | View Details |