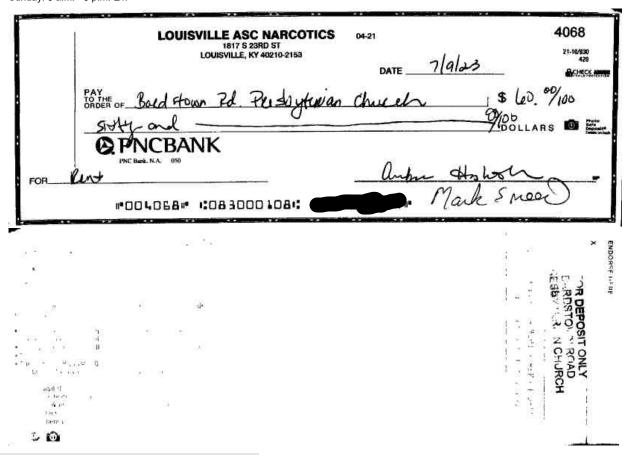

#### **Checks and Other Deductions**

| Chec           | ks and Substitute | Checks |                  | * Gap in | check sequence  |        |                     |       |                 |        |                     |
|----------------|-------------------|--------|------------------|----------|-----------------|--------|---------------------|-------|-----------------|--------|---------------------|
| Date<br>posted | Check<br>number   | Amount | Reference number |          | Check<br>number | Amount | Reference<br>number |       | Check<br>number | Amount | Reference<br>number |
| 08/01          | 4068 *            | 60.00  | 016379663        | 08/07    | 4071 *          | 250.50 | 009485174           | 08/07 | 4073 *          | 43.80  | 019569293           |

| Date       | Description | Amount  | Account    |
|------------|-------------|---------|------------|
| 08/01/2023 | Check 4068  | \$60.00 | XXXXXX7117 |

This is an image of a check, substitute check, or deposit ticket. Refer to your posted transactions to verify the status of the item. For more information about image delivery click here or to speak with a representative call: 1-888-PNC-BANK (1-888-762-2265) Monday - Friday: 8 a.m. - 9 p.m. ET, Saturday & Sunday: 8 a.m. - 5 p.m. ET.