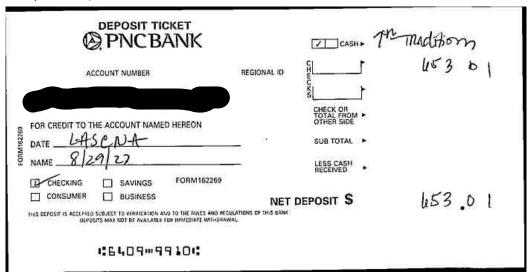

 Daily Balance

 Date
 Ledger balance
 Date
 Ledger balance
 Date
 Ledger balance

 08/01
 7,360.58
 08/29
 7,729.87
 08/30
 7,677.64

**Activity Detail** 

**Deposits and Other Additions** 

Deposits

08/07

Date postedAmountTransaction descriptionReference number08/29916.00Deposit03047194508/29653.01Deposit030471950

| Date       | Description        | Amount   | Account    |              |
|------------|--------------------|----------|------------|--------------|
| 08/29/2023 | Deposit XXXXXX7117 | \$653.01 | XXXXXX7117 | View Details |