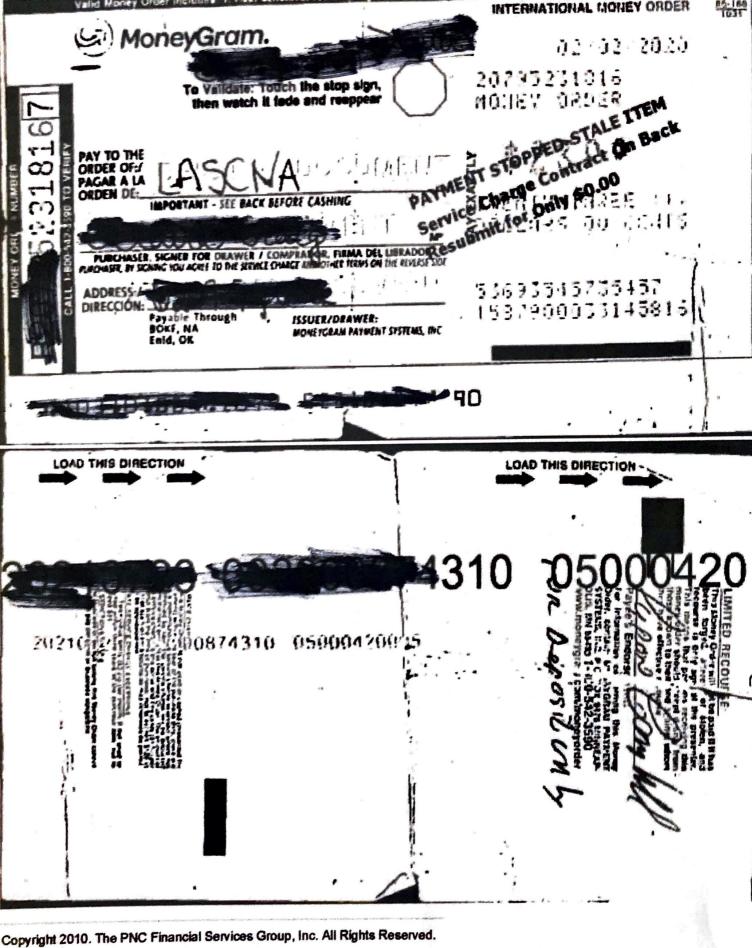

## Hello Everyone,

This is the LASCNA treasurer report for the period ending July 30, 2021. The beginning balance for the period July 1, 2021 was \$13,072.79. The ending balance for the period July 30, 2021 is \$12,953.38. We had deposits in the amount of \$146.48, from Home Group 7th Traditions and donations. We had withdrawals totaling \$265.89. This includes \$15.89, our monthly Zoom payment, via pay pal, and a \$43.00 monthly payment to Life Storage, (our storage unit), a \$50.00 monthly donation to N.A.W.S., and a reimbursement payment of \$134.00 to Tyrone C., for our P. O. Box yearly rental. (Receipts for this transaction is posted in last month's treasurer report minutes.) We also had a \$23.00 payment stopped on one of the deposited donations. Stale item. Was dated Feb, 2, 2020

402-9357733 Ca

**Other Deductions** 

| Date posted | Amount | Transaction<br>description |        | Reference<br>number |
|-------------|--------|----------------------------|--------|---------------------|
| 07/28       | 23.00  | Ret Dep Item               | 101256 | 0723030874310STOP   |