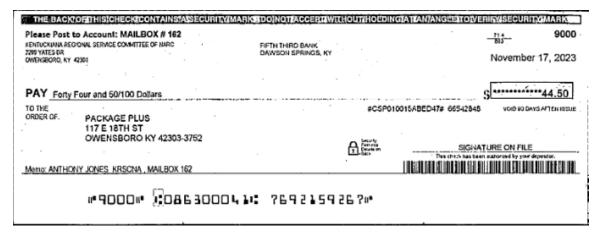

#### Checks wrote In November & December

| 11- 20 / CK # 1259 - WD Insurance Co. / Liability | \$   | 1,223.02 |
|---------------------------------------------------|------|----------|
| 11- 20 / CK # 1261 – WSO of Narcotics Anonymous   | \$   | 5,000.00 |
| 12- 04 / CK # 1260 – New Albany Token Club / Rent | \$   | 25.00    |
| 12- 22 / CK # 9000 – Package Plus / PO Box 162    | \$   | 44.50    |
| 12-27 / CK # 1262 – WSO of Narcotics Anonymous    | \$   | 5,000.00 |
| Total Amount \$11                                 | ,302 | 2.52     |

Banking Center: Downtown Owensboro Banking Center Phone: 270-926-4020 Business Banking Support: 877-534-2264

Business

12-1-23 to 12-31-23

| The Die U                                            |                                                          | А                                     | ccount S                               | iummary 📹             | 69215926     | 7             |                    |                     |
|------------------------------------------------------|----------------------------------------------------------|---------------------------------------|----------------------------------------|-----------------------|--------------|---------------|--------------------|---------------------|
| <b>12/01</b> 3                                       | Beginning Balan<br>Checks<br>Withdrawals / Deb           |                                       |                                        | 1,157.21<br>5,069.50) | Number of Da | ys in Period  |                    | 31                  |
| 1                                                    | Deposits / Credits                                       |                                       |                                        | \$10.00               |              |               |                    |                     |
| 12/31                                                | Ending Balance                                           |                                       | \$26                                   | 5,097.71              |              |               |                    |                     |
| Analysis                                             | Period: 11/01/23                                         | 11/30/23                              |                                        |                       |              | 7             |                    |                     |
| Standard                                             | Monthly Service Char                                     | ge                                    |                                        |                       | \$0.00       |               |                    |                     |
|                                                      |                                                          | -                                     |                                        |                       |              | _             |                    |                     |
| Service C                                            | harge withdrawn                                          | n 12/12/23                            |                                        |                       | \$0.00       |               |                    |                     |
| Service C                                            | harge withdrawn                                          | on 12/12/23                           |                                        |                       | \$0.00       |               |                    |                     |
| Service C                                            | harge withdrawn                                          | on 12/12/23                           |                                        |                       | \$0.00       |               | 3 checks to        | taling \$5,069.50   |
| Checks                                               | harge withdrawn                                          |                                       | ge s = Substi                          | tute Check            | \$0.00       |               |                    |                     |
| Checks                                               |                                                          |                                       | ge s = Substi                          | tute Check  Date Paid | \$0.00       | Number        | Date Paid          | Amount              |
| Checks * Indicates g                                 | pap in check sequence                                    | i = Electronic Ima                    | ************************************** |                       |              |               |                    |                     |
| Checks * Indicates g Number 1260 i                   | gap in check sequence  Date Paid                         | i = Electronic Ima                    | Number                                 | Date Paid             | Amount       | Number        | Date Paid<br>12/22 | Amount              |
| Checks * Indicates g Number 1260 i                   | pap in check sequence  Date Paid  12/04  S / Credits     | i = Electronic Ima<br>Amount<br>25.00 | Number                                 | Date Paid             | Amount       | Number        | Date Paid<br>12/22 | <b>Amount</b> 44.50 |
| Checks * Indicates g Number 1260 i                   | pap in check sequence  Date Paid  12/04  S / Credits     | i = Electronic Ima<br>Amount<br>25.00 | Number<br>1261 i                       | Date Paid             | Amount       | Number        | Date Paid<br>12/22 | <b>Amount</b> 44.50 |
| Checks Indicates g Number 1260 i  Deposit Date 12/26 | pap in check sequence  Date Paid  12/04  S / Credits     | i = Electronic Ima                    | Number<br>1261 i                       | Date Paid             | Amount       | Number        | Date Paid<br>12/22 | <b>Amount</b> 44.50 |
| Checks Indicates g Number 1260 i  Deposit Date 12/26 | pap in check sequence  Date Paid  12/04  S / Credits  Au | i = Electronic Ima                    | Number<br>1261 i                       | Date Paid             | Amount       | Number 9000*i | Date Paid<br>12/22 | <b>Amount</b> 44.50 |